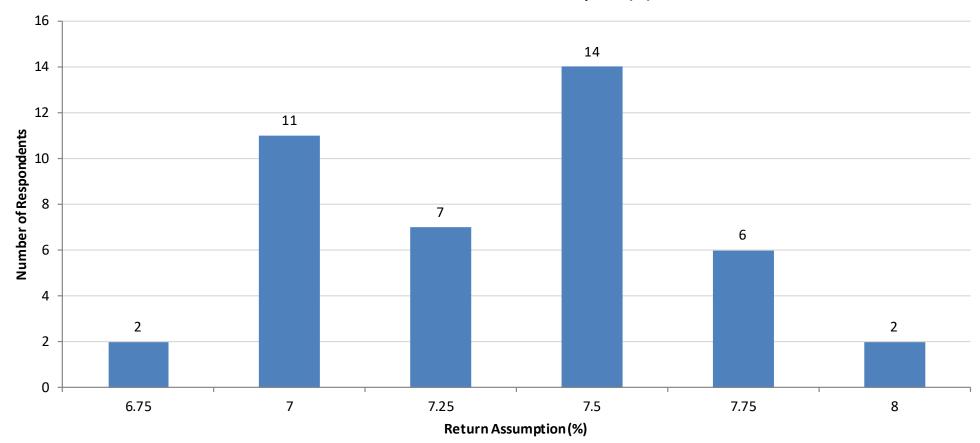

## **Appendix – Dispersion of Actuarial Investment Return Assumptions**

#### **Actuarial Investment Return Assumption (%)**