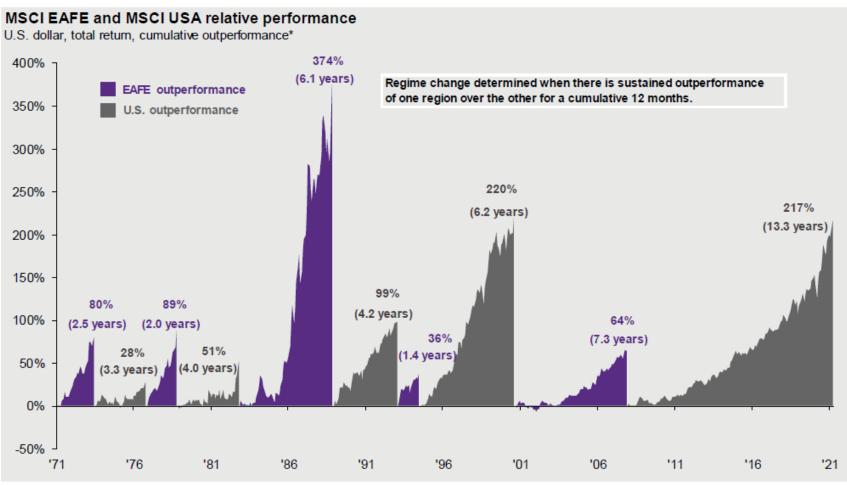

| (13)              | (16)         | (1.7) | (3.2)          |
| Japan         | 21                  | 18                | 25           | 1.5   | 2.0            |
|               | (23)                | (14)              | (16)         | (1.3) | (2.0)          |
| EM            | 16                  | 15                | 22           | 2.0   | 2.0            |
|               | (15)                | (11)              | (14)         | (1.7) | (2.6)          |
| Key: >20%     | <b>10–20%</b> 0–10% | 0-10% 10-20% +20% |              |       |                |
| in discount   | Expensive           | Cheap             |              |       |                |

Source: Cazenove Capital

#### **US Valuation Metrics**





#### **US Valuation Metrics**











#### **US Valuation Metrics**





#### **US Valuation Metrics**







## **Appendix – Dispersion of Actuarial Investment Return Assumptions**



#### **Actuarial Investment Return Assumption (%)**





## **Domestic Equity**





## **International Equity**





## **Global Equity**





## **Fixed Income**





## **Alternative Strategies**



### **Appendix – 5 Year Growth of \$1**





<sup>\*</sup> Only including funds with 5 full years of data

## **Appendix – Dispersion of Inflation Assumptions**









## **Number of survey participants by AUM**





# Did your fund receive its full expected employer contribution for the last fiscal year?



| Period Ending 9/30/2020 | Yes | No | Uncertain |
|-------------------------|-----|----|-----------|
| Number Responded        | 36  | 1  | 1         |
| Percentage