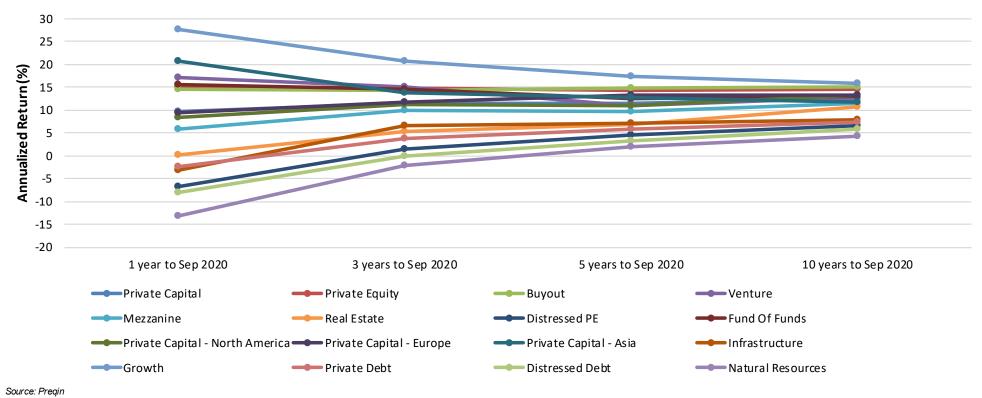

| 2.14%  | 1.67%         | 2.97%  | 4.18%  |  |

## **Comparison of Quadrants using Allocation to Alternatives**





## **Private Equity Performance**



With the strong performance of private equity, the decision by quadrant 1 plans to overweight private equity may be one contributor to the outperformance.

#### Horizon IRRs (as at Sep 2020)



#### Asset Class Returns: Last 3 Years vs Previous 10 Years

The below chart shows the delta between the annualized asset class performance over the last 3 years (2018-2020) compared with the annualized asset class performance over the previous 10 years (2007-2017).



## **US Valuation Metrics**





Source: http://www.econ.yale.edu/~shiller/data.htm



#### Valuations vs. 15-year median as of 31 December 2020

| Equity market | CAPE                | Forward P/E       | Trailing P/E | P/B   | Dividend yield |
|---------------|---------------------|-------------------|--------------|-------|----------------|
| US            | 33                  | 23                | 32           | 4.4   | 1.5            |
|               | (23)                | (15)              | (19)         | (2.8) |