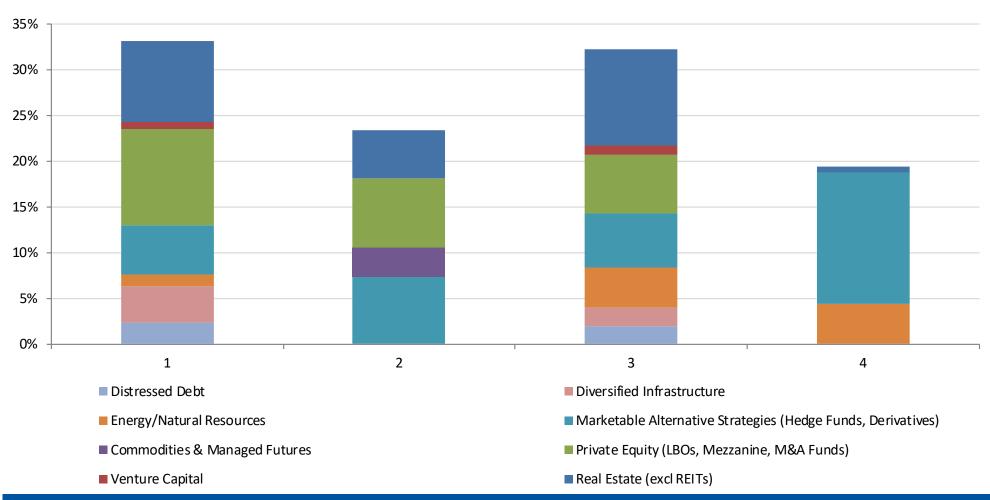

## Weighted Average TEXPERS Allocation to Alternatives

Figure 2
Alternative Strategies Breakout

<sup>\*</sup> Marketable Alternative Strategies include Hedge Funds, Absolute Return, Market Neutral, Long/Short, 130/30 Strategy, Event Driven and Derivatives