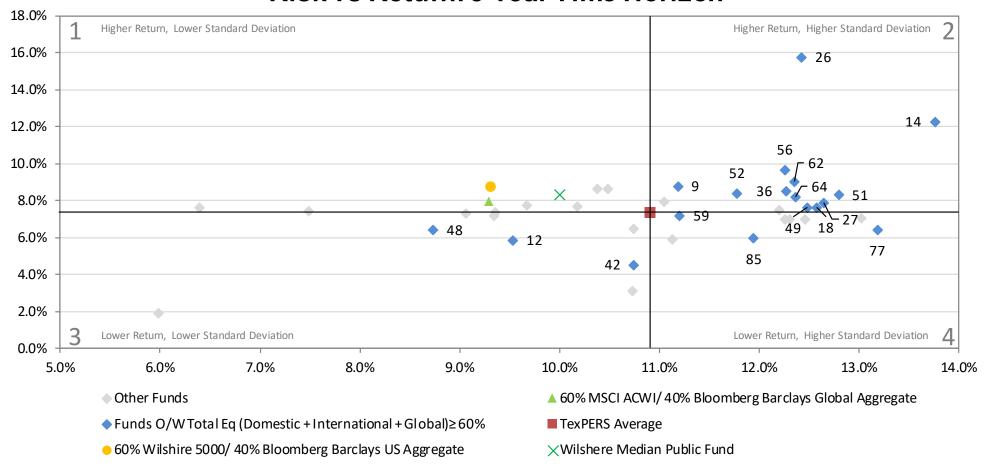

erformance**

| Annualized Returns for the | One Year | Three | Five Years | Ten Years | Fifteen | Twenty |
|----------------------------|----------|-------|------------|-----------|---------|--------|
| Periods Ending 9/30/2020   |          | Years |            |           | Years   | Years  |
| TEXPERS Weighted Average   | 4.6      | 5.4   | 7.4        | 7.3       | 6.4     | 6.0    |
| 60/40 Benchmark*           | 9.3      | 6.2   | 8.0        | 6.2       | 5.7     | 5.2    |



<sup>\* 60%</sup> MSCI ACWI / 40% Bloomberg Barclays Global Aggregate

## **Quadrants by TEXPERS Average**



## Risk vs Return: 5 Year Time Horizon



#### Quadrants by TEXPERS Average – Funds Overweight Alternatives ≥ 25%



### Risk vs Return: 5 Year Time Horizon





### Risk vs Return: 5 Year Time Horizon



## **Quadrants by TEXPERS Average**



### Risk vs Return: 15 Year Time Horizon



#### Quadrants by TEXPERS Average – Funds Overweight Alternatives ≥ 25%



### Risk vs Return: 15 Year Time Horizon





### Risk vs Return: 15 Year Time Horizon





## **Average Asset Allocation Comparison**

| Asset                  | 5 Year Quadrant |        |        |        |
|------------------------|-----------------|--------|--------|--------|
|                        | 1               | 2      | 3      | 4      |
| Domestic Equity        | 32.33%          | 47.57% | 30.18% | 46.15% |
| International Equity   | 11.08%          | 16.83% | 12.90% | 15.53% |
| Global Equity          | 11.12%          | 0.96%  | 7.84%  | 0.35%  |
| Fixed Income           | 20.42%          | 25.25% | 28.63% | 25.92% |