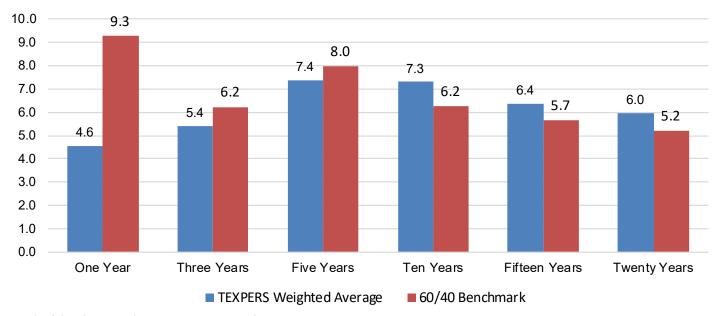

## **Investment Performance**

| Annualized Returns for the | One Year | Three | Five Years | Ten Years | Fifteen | Twenty |
|----------------------------|----------|-------|------------|-----------|---------|--------|
| Periods Ending 9/30/2020   |          | Years |            |           | Years   | Years  |
| TEXPERS Weighted Average   | 4.6      | 5.4   | 7.4        | 7.3       | 6.4     | 6.0    |
| 60/40 Benchmark*           | 9.3      | 6.2   | 8.0        | 6.2       | 5.7     | 5.2    |

<sup>\* 60%</sup> MSCI ACWI / 40% Bloomberg Barclays Global Aggregate

- Participating TEXPERS members' FY 2020 dollar-weighted asset allocation (for the fiscal year ending September 30, 2020) was: equities (domestic, international, and global), 45.99%; alternative strategies, 30.20%; fixed income, 16.22%; and short-term securities/cash/other, 7.59%. As Equities and alternatives have performed well relative to traditional fixed income over the last several years the TEXPERS plans have benefited with significant allocations to both areas.
- In terms of relative performance, TEXPERS members have on a weighted average basis performed in line with the current average actuarial target of 7.4% over the 5 and 10 year time horizons. The group's weighted average performance has also outperformed a global 60/40 benchmark over long-term periods (10, 15 & 20 years), but slightly underperformed the benchmark over shorter horizons (1, 3 & 5 years).
- The S&P 500 experienced a peak to trough decline of over 35% during March and April of 2020 in response to the Covid-19 pandemic. Despite that significant recent decline, TEXPERS programs averaged a positive one year return of 4.6% for the year ending September 30, 2020.