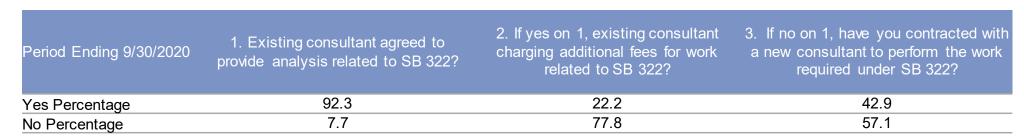

## With respect to compliance with the new SB 322 legislature regarding the reporting of management and performance fees paid to external managers: