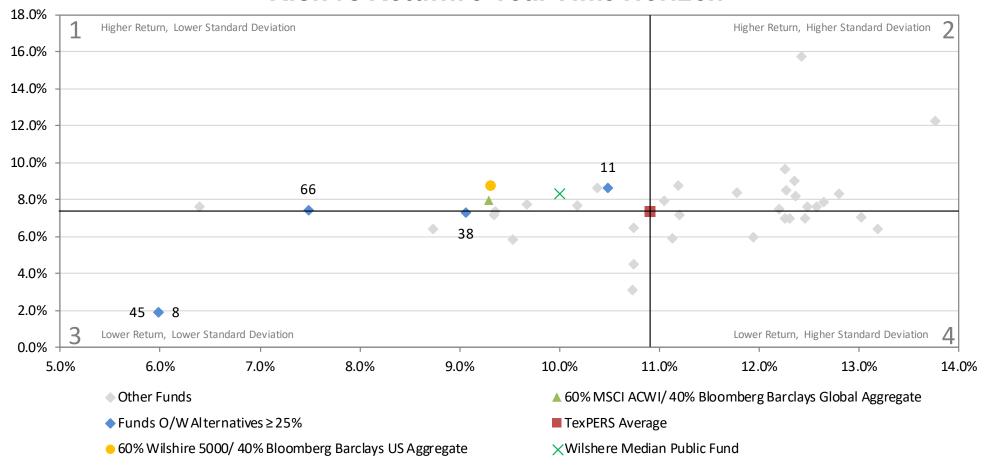

#### Quadrants by TEXPERS Average – Funds Overweight Alternatives ≥ 25%

### Risk vs Return: 5 Year Time Horizon