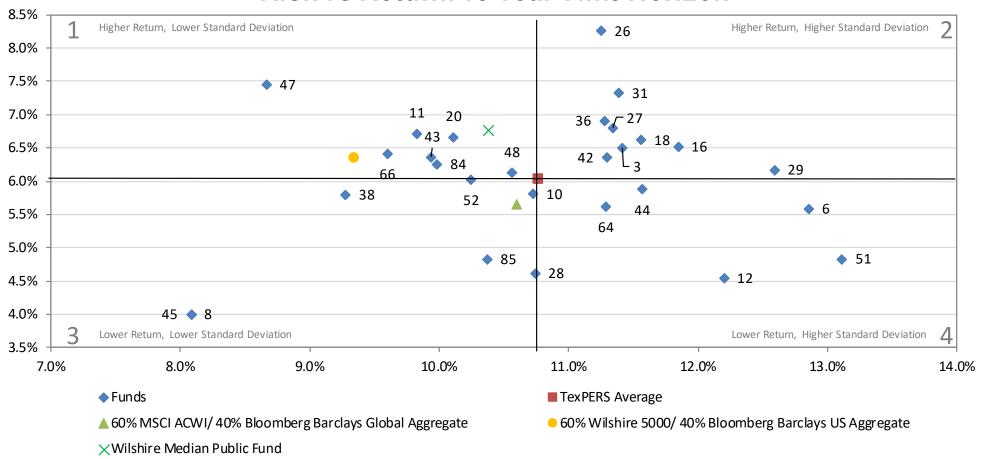

ars | Fifteen | Twenty |
|----------------------------|----------|-------|------------|-----------|---------|--------|
| Periods Ending 9/30/2020   |          | Years |            |           | Years   | Years  |
| TEXPERS Weighted Average   | 4.6      | 5.4   | 7.4        | 7.3       | 6.4     | 6.0    |
| 60/40 Benchmark*           | 9.3      | 6.2   | 8.0        | 6.2       | 5.7     | 5.2    |



<sup>\* 60%</sup> MSCI ACWI / 40% Bloomberg Barclays Global Aggregate

## **Quadrants by TEXPERS Average**



## Risk vs Return: 5 Year Time Horizon



#### Quadrants by TEXPERS Average – Funds Overweight Alternatives ≥ 25%



### Risk vs Return: 5 Year Time Horizon





### Risk vs Return: 5 Year Time Horizon



## **Quadrants by TEXPERS Average**



### Risk vs Return: 15 Year Time Horizon



#### Quadrants by TEXPERS Average – Funds Overweight Alternatives ≥ 25%



### Risk vs Return: 15 Year Time Horizon





### Risk vs Return: 15 Year Time Horizon





## **Average Asset Allocation Comparison**

| Asset                  | 5 Year Quadrant |        |        |        |
|------------------------|-----------------|--------|--------|--------|
|                        | 1               | 2      | 3      | 4      |
| Domestic Equity        | 32.33%          | 47.57% | 30.18% | 46.15% |
| International Equity   | 11.08%          | 16.83% | 12.90% | 15.53% |
| Global Equity          | 11.12%          | 0.96%  | 7.84%  | 0.35%  |
| Fixed Income           | 20.42%          | 25.25% | 28.63% | 25.92% |
| Alternative Strategies | 22.90%          | 7.72%  | 17.48% | 7.88%  |
| Cash and