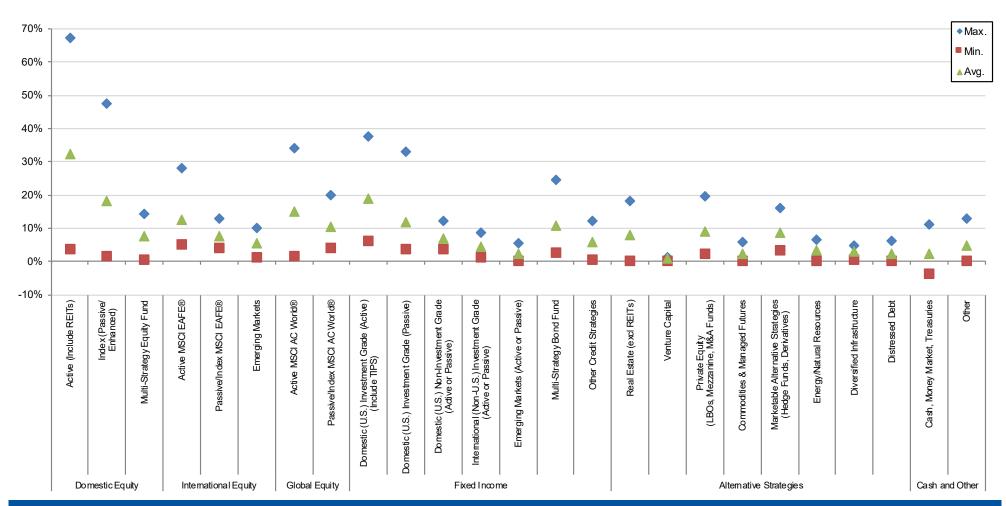

f September 30, 2020



The asset allocation demonstrates that, in aggregate, the respondents have a level of diversification within the norm for public pension systems.

<sup>\*</sup> Dollar-weighted means that individual responses are weighted according to size of the asset base when calculating the average results – meaning that responses from large participants have a greater impact on average results than those of smaller participants.



## Weighted Average TEXPERS Allocation to Alternatives

Figure 2
Alternative Strategies Breakout



<sup>\*</sup> Marketable Alternative Strategies include Hedge Funds, Absolute Return, Market Neutral, Long/Short, 130/30 Strategy, Event Driven and Derivatives

## Variance of Average Asset Allocation: 2021 vs 2020





## **Allocation Dispersion**







### **Investment Performance**

**Trailing Period Returns - Chart** 

Figure 3

Returns vs. Average Actuarial Assumption\* For periods ending September 30, 2020



<sup>\*</sup> This year's actuarial assumption of 7.4% is the average of what was reported among participating TEXPERS members.



## **Investment Performance**

| Annualized Returns for the | One Year | Three | Five Years | Ten Years | Fifteen | Twenty |
|----------------------------|----------|-------|------------|-----------|---------|--------|
| Periods Ending 9/30/2020   |          | Years |            |           | Years   | Years  |
| TEXPERS Weighted Average   | 4.6      | 5.4   | 7.4        | 7.3       | 6.4     | 6.0    |
| 60/40 Benchmark*           | 9.3      | 6.2   | 8.0        | 6.2       | 5.7     | 5.2    |