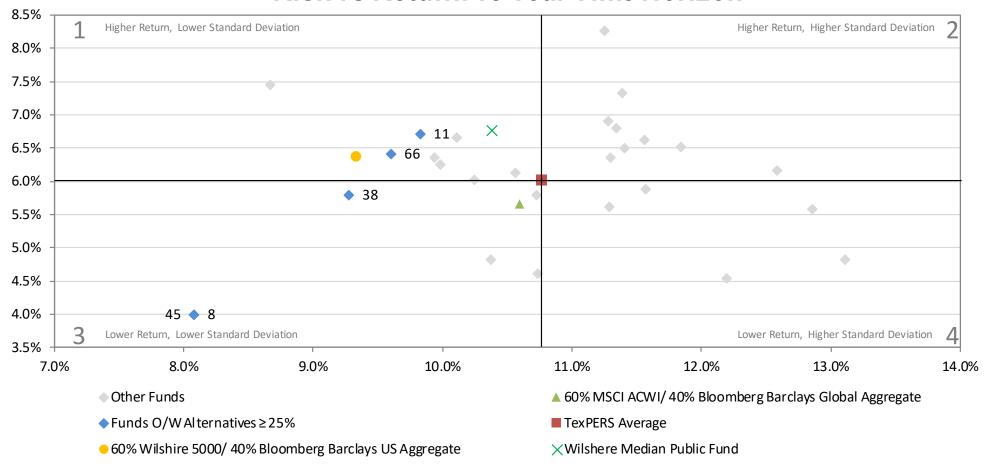

#### Quadrants by TEXPERS Average – Funds Overweight Alternatives ≥ 25%

## **Comparison of Quadrants using Allocation to Alternatives**