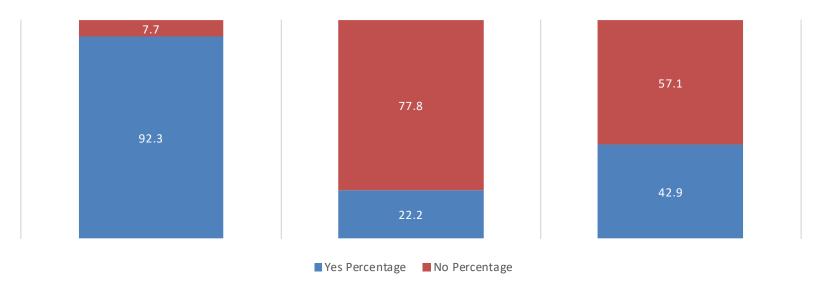

## With respect to compliance with the new SB 322 legislature regarding the reporting of management and performance fees paid to external managers: