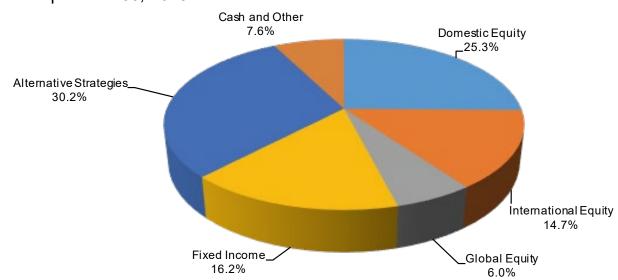

- Participating TEXPERS members' FY 2020 dollar-weighted asset allocation (for the fiscal year ending September 30, 2020) was: equities (domestic, international, and global), 45.99%; alternative strategies, 30.20%; fixed income, 16.22%; and short-term securities/cash/other, 7.59%. As Equities and alternatives have performed well relative to traditional fixed income over the last several years the TEXPERS plans have benefited with significant allocations to both areas.
- In terms of relative performance, TEXPERS members have on a weighted average basis performed in line with the current average actuarial target of 7.4% over the 5 and 10 year time horizons. The group's weighted average performance has also outperformed a global 60/40 benchmark over long-term periods (10, 15 & 20 years), but slightly underperformed the benchmark over shorter horizons (1, 3 & 5 years).
- The S&P 500 experienced a peak to trough decline of over 35% during March and April of 2020 in response to the Covid-19 pandemic. Despite that significant recent decline, TEXPERS programs averaged a positive one year return of 4.6% for the year ending September 30, 2020.

## Weighted Average TEXPERS Asset Allocation

Figure 1
Market Value \$54.98 Billion
As of September 30, 2020

The asset allocation demonstrates that, in aggregate, the respondents have a level of diversification within the norm for public pension systems.

<sup>\*</sup> Dollar-weighted means that individual responses are weighted according to size of the asset base when calculating the average results – meaning that responses from large participants have a greater impact on average results than those of smaller participants.