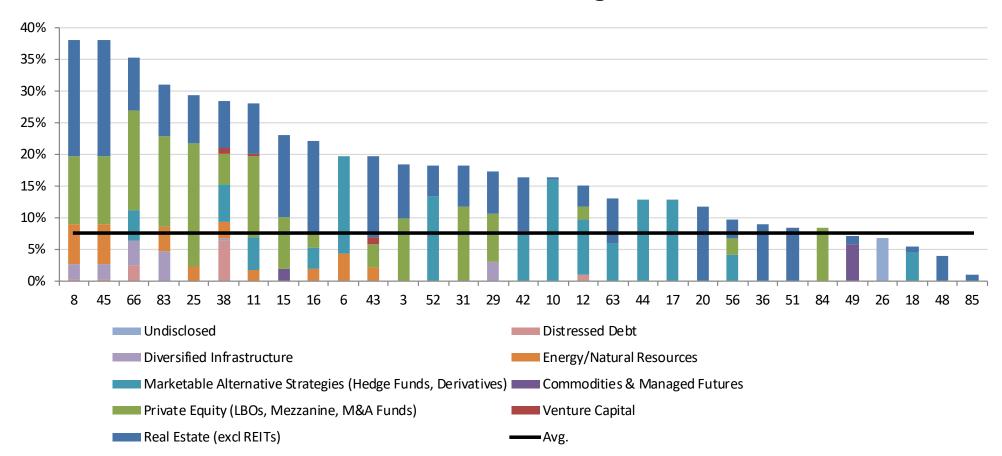

## Weighted Average TEXPERS Allocation to Alternatives

Figure 2
Alternative Strategies Breakout

<sup>\*</sup> Marketable Alternative Strategies include Hedge Funds, Absolute Return, Market Neutral, Long/Short, 130/30 Strategy, Event Driven and Derivatives