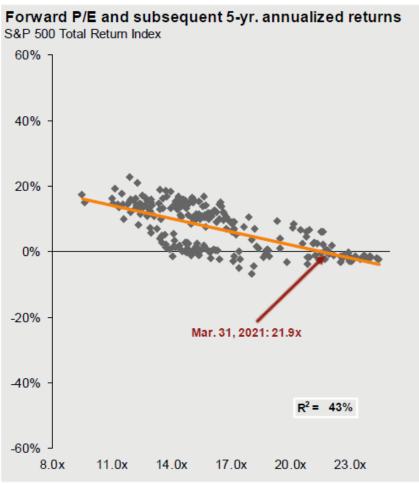

## **US Valuation Metrics**

Source: http://www.econ.yale.edu/~shiller/data.htm

#### Valuations vs. 15-year median as of 31 December 2020

| Equity market | CAPE                | Forward P/E       | Trailing P/E | P/B   | Dividend yield |
|---------------|---------------------|-------------------|--------------|-------|----------------|
| US            | 33                  | 23                | 32           | 4.4   | 1.5            |
|               | (23)                | (15)              | (19)         | (2.8) | (2.0)          |
| UK            | 13                  | 14                | 18           | 1.6   | 3.3            |
|               | (13)                | (12)              | (14)         | (1.8) | (3.8)          |
| Europe ex. UK | 21                  | 18                | 24           | 2.0   | 2.2            |
|               | (16)                | (13)              | (16)         | (1.7) | (3.2)          |
| Japan         | 21                  | 18                | 25           | 1.5   | 2.0            |
|               | (23)                | (14)              | (16)         | (1.3) | (2.0)          |
| EM            | 16                  | 15                | 22           | 2.0   | 2.0            |
|               | (15)                | (11)              | (14)         | (1.7) | (2.6)          |
| Key: >20%     | <b>10–20%</b> 0–10% | 0-10% 10-20% +20% |              |       |                |
| in discount   | Expensive           | Cheap             |              |       |                |

Source: Cazenove Capital