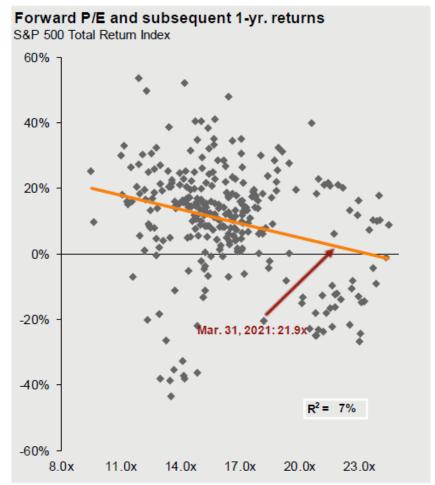

## **US Valuation Metrics**

Source: http://www.econ.yale.edu/~shiller/data.htm

#### Valuations vs. 15-year median as of 31 December 2020

| Equity market | CAPE                | Forward P/E       | Trailing P/E | P/B   | Dividend yield |
|---------------|---------------------|-------------------|--------------|-------|----------------|
| US            | 33                  | 23                | 32           | 4.4   | 1.5            |
|               | (23)                | (15)              | (19)         | (2.8) | (2.0)          |
| UK            | 13                  | 14                | 18           | 1.6   | 3.3            |
|               | (13)                | (12)              | (14)         | (1.8) | (3.8)          |
| Europe ex. UK | 21                  | 18                | 24           | 2.0   | 2.2            |
|               | (16)                | (13)              | (16)         | (1.7) | (3.2)          |
| Japan         | 21                  | 18                | 25           | 1.5   | 2.0            |
|               | (23)                | (14)              | (16)         | (1.3) | (2.0)          |
| EM            | 16                  | 15                | 22           | 2.0   | 2.0            |
|               | (15)                | (11)              | (14)         | (1.7) | (2.6)          |
| Key: >20%     | <b>10–20%</b> 0–10% | 0-10% 10-20% +20% |              |       |                |
| in discount   | Expensive           | Cheap             |              |       |                |

Source: Cazenove Capital