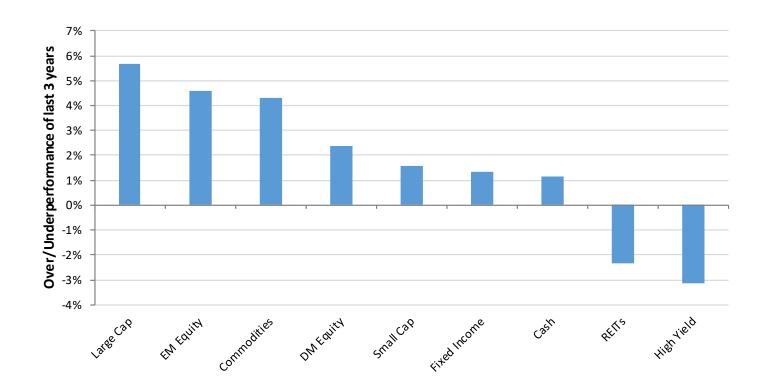

#### Asset Class Returns: Last 3 Years vs Previous 10 Years

The below chart shows the delta between the annualized asset class performance over the last 3 years (2018-2020) compared with the annualized asset class performance over the previous 10 years (2007-2017).