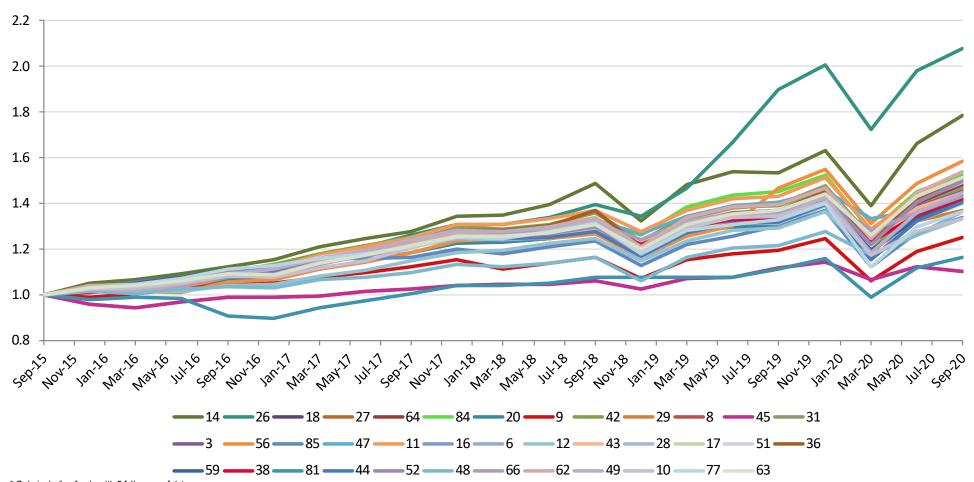

### **Appendix – 5 Year Growth of \$1**

<sup>\*</sup> Only including funds with 5 full years of data