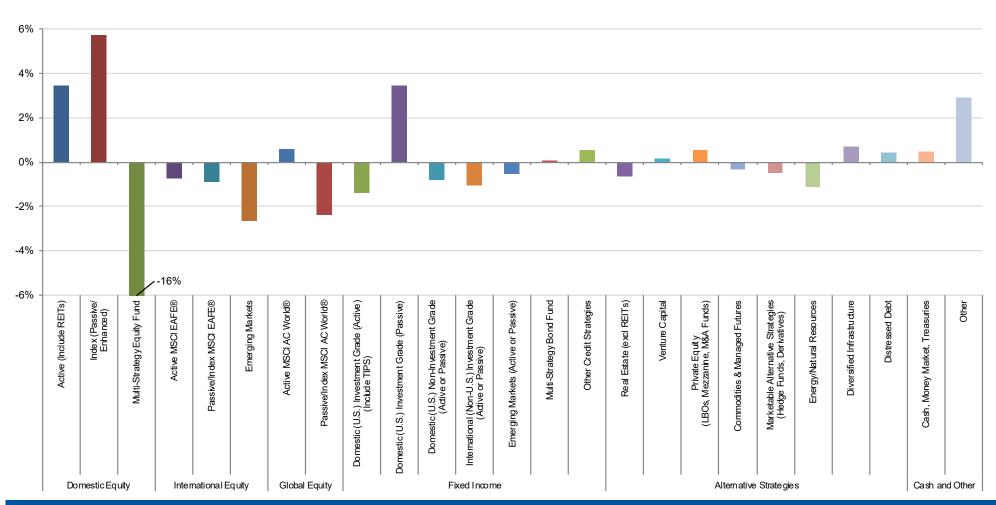

## Variance of Average Asset Allocation: 2021 vs 2020

#### Asset Class Returns: Last 3 Years vs Previous 10 Years

The below chart shows the delta between the annualized asset class performance over the last 3 years (2018-2020) compared with the annualized asset class performance over the previous 10 years (2007-2017).