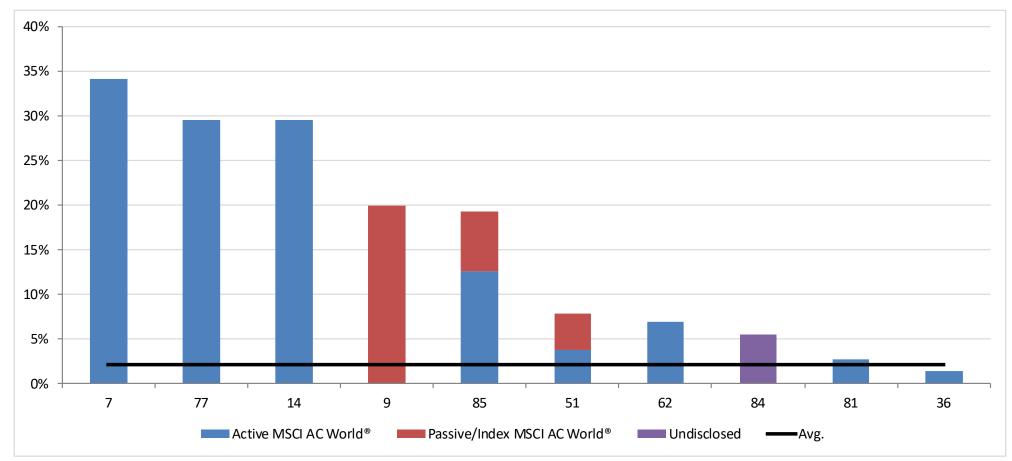

|
| EM            | 16                  | 15                | 22           | 2.0   | 2.0            |
|               | (15)                | (11)              | (14)         | (1.7) | (2.6)          |
| Key: >20%     | <b>10–20%</b> 0–10% | 0-10% 10-20% +20% |              |       |                |
| in discount   | Expensive           | Cheap             |              |       |                |

Source: Cazenove Capital

#### **US Valuation Metrics**





#### **US Valuation Metrics**











#### **US Valuation Metrics**





#### **US Valuation Metrics**







## **Appendix – Dispersion of Actuarial Investment Return Assumptions**



#### **Actuarial Investment Return Assumption (%)**





## **Domestic Equity**





## **International Equity**





## **Global Equity**





## **Fixed Income**





## **Alternative Strategies**



### **Appendix – 5 Year Growth of \$1**





<sup>\*</sup> Only including funds with 5 full years of data

## **Appendix – Dispersion of Inflation Assumptions**









## **Number of survey participants by AUM**





# Did your fund receive its full expected employer contribution for the last fiscal year?



| Period Ending 9/30/2020 | Yes | No | Uncertain |
|-------------------------|-----|----|-----------|
| Number Responded        | 36  | 1  | 1         |
| Percentage              | 95  | 3  | 3         |



## With respect to compliance with the new SB 322 legislature regarding the reporting of management and performance fees paid to external managers: