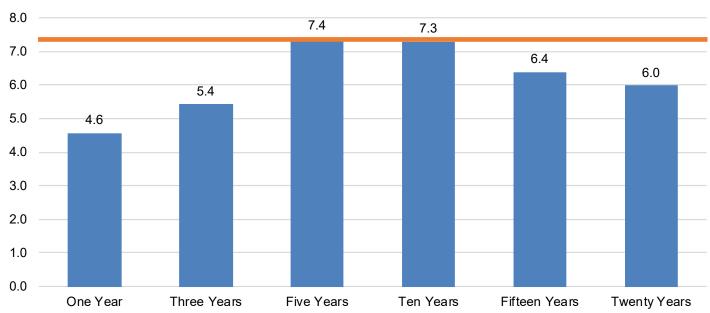

### **Investment Performance**

**Trailing Period Returns - Chart** 

Figure 3

Returns vs. Average Actuarial Assumption\* For periods ending September 30, 2020

<sup>\*</sup> This year's actuarial assumption of 7.4% is the average of what was reported among participating TEXPERS members.

## **Investment Performance**

| Annualized Returns for the | One Year | Three | Five Years | Ten Years | Fifteen | Twenty |
|----------------------------|----------|-------|------------|-----------|---------|--------|
| Periods Ending 9/30/2020   |          | Years |            |           | Years   | Years  |
| TEXPERS Weighted Average   | 4.6      | 5.4   | 7.4        | 7.3       | 6.4     | 6.0    |
| 60/40 Benchmark*           | 9.3      | 6.2   | 8.0        | 6.2       | 5.7     | 5.2    |

- Participating TEXPERS members' FY 2020 dollar-weighted asset allocation (for the fiscal year ending September 30, 2020) was: equities (domestic, international, and global), 45.99%; alternative strategies, 30.20%; fixed income, 16.22%; and short-term securities/cash/other, 7.59%. As Equities and alternatives have performed well relative to traditional fixed income over the last several years the TEXPERS plans have benefited with significant allocations to both areas.
- In terms of relative performance, TEXPERS members have on a weighted average basis performed in line with the current average actuarial target of 7.4% over the 5 and 10 year time horizons. The group's weighted average performance has also outperformed a global 60/40 benchmark over long-term periods (10, 15 & 20 years), but slightly underperformed the benchmark over shorter horizons (1, 3 & 5 years).
- The S&P 500 experienced a peak to trough decline of over 35% during March and April of 2020 in response to the Covid-19 pandemic. Despite that significant recent decline, TEXPERS programs averaged a positive one year return of 4.6% for the year ending September 30, 2020.