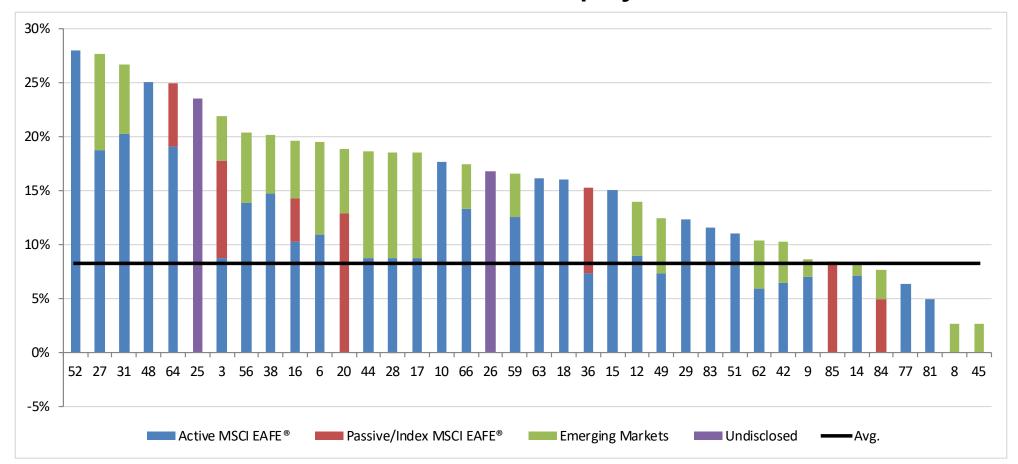

| (1.3) | (2.0)          |
| EM            | 16                  | 15                | 22           | 2.0   | 2.0            |
|               | (15)                | (11)              | (14)         | (1.7) | (2.6)          |
| Key: >20%     | <b>10–20%</b> 0–10% | 0-10% 10-20% +20% |              |       |                |
| in discount   | Expensive           | Cheap             |              |       |                |

Source: Cazenove Capital

#### **US Valuation Metrics**





#### **US Valuation Metrics**











#### **US Valuation Metrics**





#### **US Valuation Metrics**







## **Appendix – Dispersion of Actuarial Investment Return Assumptions**



#### **Actuarial Investment Return Assumption (%)**





## **Domestic Equity**





## **International Equity**





## **Global Equity**





## **Fixed Income**





## **Alternative Strategies**



### **Appendix – 5 Year Growth of \$1**





<sup>\*</sup> Only including funds with 5 full years of data

## **Appendix – Dispersion of Inflation Assumptions**









## **Number of survey participants by AUM**





# Did your fund receive its full expected employer contribution for the last fiscal year?



| Period Ending 9/30/2020 | Yes | No | Uncertain |
|-------------------------|-----|----|-----------|
| Number Responded        | 36  | 1  | 1         |
| Percentage              | 95  | 3  | 3         |



## With respect to compliance with the new SB 322 legislature regarding the reporting of management and performance fees paid to external managers: