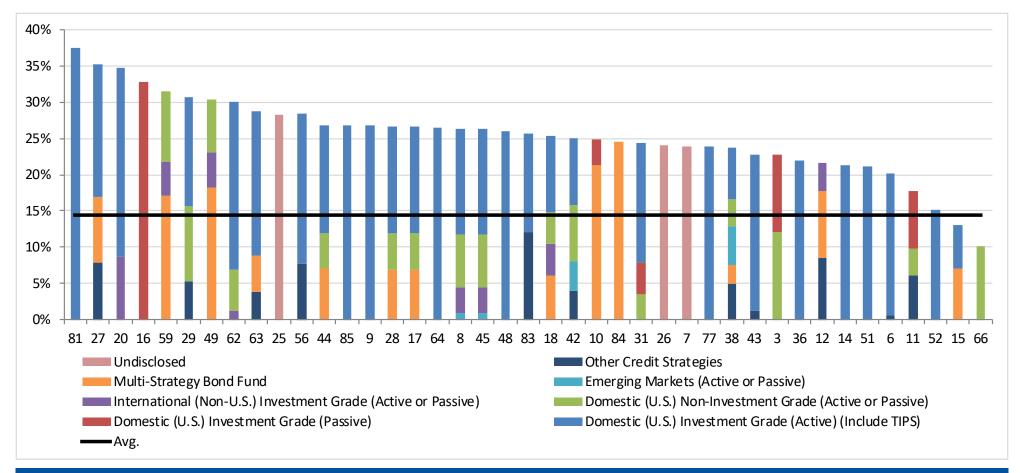

| 16                  | 15                | 22           | 2.0   | 2.0            |
|               | (15)                | (11)              | (14)         | (1.7) | (2.6)          |
| Key: >20%     | <b>10–20%</b> 0–10% | 0-10% 10-20% +20% |              |       |                |
| in discount   | Expensive           | Cheap             |              |       |                |

Source: Cazenove Capital

#### **US Valuation Metrics**





#### **US Valuation Metrics**











#### **US Valuation Metrics**





#### **US Valuation Metrics**







## **Appendix – Dispersion of Actuarial Investment Return Assumptions**



#### **Actuarial Investment Return Assumption (%)**





## **Domestic Equity**





## **International Equity**





## **Global Equity**





## **Fixed Income**





## **Alternative Strategies**



### **Appendix – 5 Year Growth of \$1**





<sup>\*</sup> Only including funds with 5 full years of data

## **Appendix – Dispersion of Inflation Assumptions**









## **Number of survey participants by AUM**





# Did your fund receive its full expected employer contribution for the last fiscal year?



| Period Ending 9/30/2020 | Yes | No | Uncertain |
|-------------------------|-----|----|-----------|
| Number Responded        | 36  | 1  | 1         |
| Percentage              | 95  | 3  | 3         |



## With respect to compliance with the new SB 322 legislature regarding the reporting of management and performance fees paid to external managers: