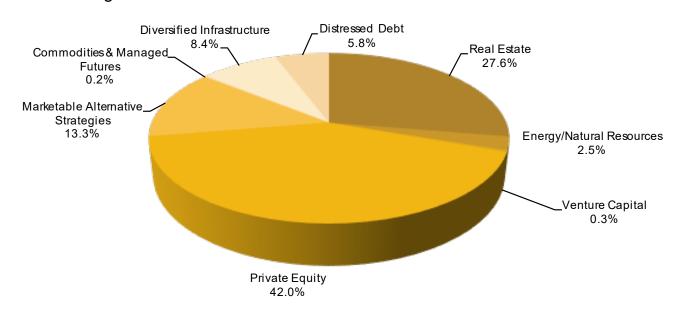

## Weighted Average TEXPERS Allocation to Alternatives

Figure 2
Alternative Strategies Breakout

<sup>\*</sup> Marketable Alternative Strategies include Hedge Funds, Absolute Return, Market Neutral, Long/Short, 130/30 Strategy, Event Driven and Derivatives