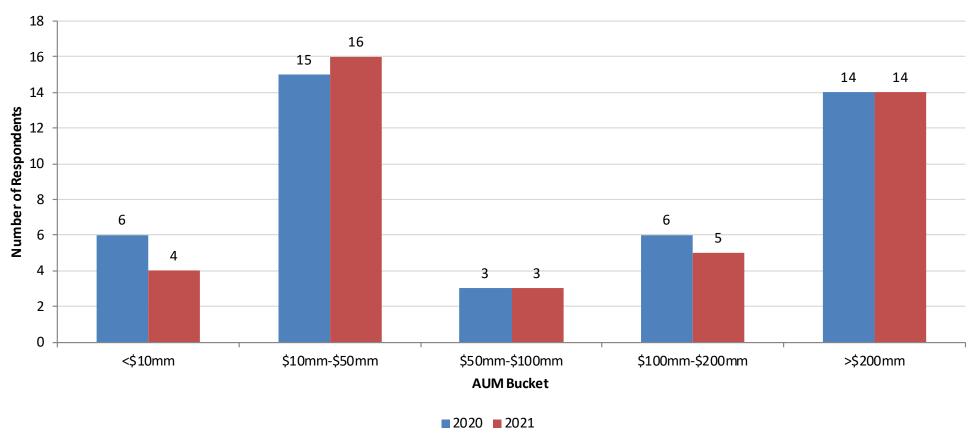

|       |                |
| in discount   | Expensive           | Cheap             |              |       |                |

Source: Cazenove Capital

#### **US Valuation Metrics**





#### **US Valuation Metrics**











#### **US Valuation Metrics**





#### **US Valuation Metrics**







## **Appendix – Dispersion of Actuarial Investment Return Assumptions**



#### **Actuarial Investment Return Assumption (%)**





## **Domestic Equity**





## **International Equity**





## **Global Equity**





## **Fixed Income**





## **Alternative Strategies**



### **Appendix – 5 Year Growth of \$1**





<sup>\*</sup> Only including funds with 5 full years of data

## **Appendix – Dispersion of Inflation Assumptions**









## **Number of survey participants by AUM**





# Did your fund receive its full expected employer contribution for the last fiscal year?



| Period Ending 9/30/2020 | Yes | No | Uncertain |
|-------------------------|-----|----|-----------|
| Number Responded        | 36  | 1  | 1         |
| Percentage              | 95  | 3  | 3         |



## With respect to compliance with the new SB 322 legislature regarding the reporting of management and performance fees paid to external managers: