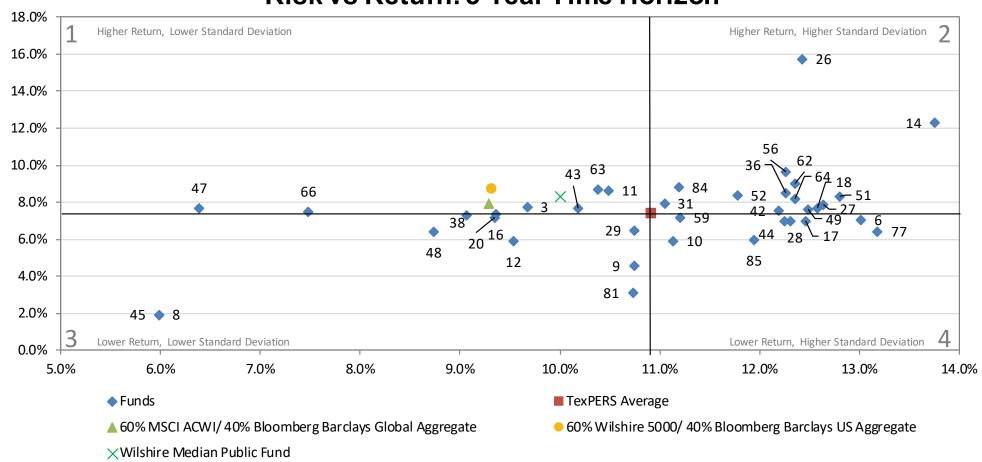

er 30, 2020



<sup>\*</sup> This year's actuarial assumption of 7.4% is the average of what was reported among participating TEXPERS members.



## **Investment Performance**

| Annualized Returns for the | One Year | Three | Five Years | Ten Years | Fifteen | Twenty |
|----------------------------|----------|-------|------------|-----------|---------|--------|
| Periods Ending 9/30/2020   |          | Years |            |           | Years   | Years  |
| TEXPERS Weighted Average   | 4.6      | 5.4   | 7.4        | 7.3       | 6.4     | 6.0    |
| 60/40 Benchmark*           | 9.3      | 6.2   | 8.0        | 6.2       | 5.7     | 5.2    |



<sup>\* 60%</sup> MSCI ACWI / 40% Bloomberg Barclays Global Aggregate

## **Quadrants by TEXPERS Average**



## Risk vs Return: 5 Year Time Horizon



#### Quadrants by TEXPERS Average – Funds Overweight Alternatives ≥ 25%



### Risk vs Return: 5 Year Time Horizon





### Risk vs Return: 5 Year Time Horizon



## **Quadrants by TEXPERS Average**



### Risk vs Return: 15 Year Time Horizon



#### Quadrants by TEXPERS Average – Funds Overweight Alternatives ≥ 25%



### Risk vs Return: 15 Year Time Horizon





### Risk vs Return: 15 Year Time Horizon





## **Average Asset Allocation Comparison**

| Asset                  | 5 Year Quadrant |        |        |        |
|------------------------|-----------------|--------|--------|--------|
|                        | 1               | 2      | 3      | 4      |
| Domestic Equity        | 32.33%          | 47.57% | 30.18% | 46.15% |
| International Equity   | 11.08%          | 16.83% |