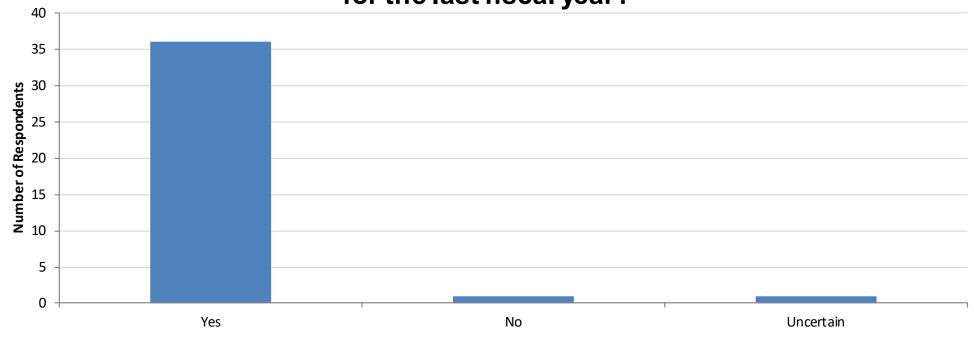

# Did your fund receive its full expected employer contribution for the last fiscal year?

| Period Ending 9/30/2020 | Yes | No | Uncertain |
|-------------------------|-----|----|-----------|
| Number Responded        | 36  | 1  | 1         |
| Percentage              | 95  | 3  | 3         |