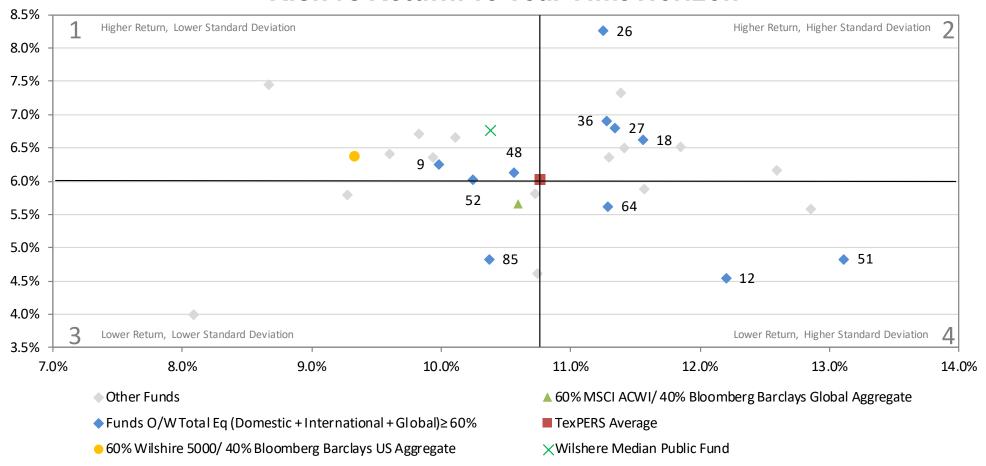

s |            |           | Years   | Years  |
| TEXPERS Weighted Average   | 4.6      | 5.4   | 7.4        | 7.3       | 6.4     | 6.0    |
| 60/40 Benchmark*           | 9.3      | 6.2   | 8.0        | 6.2       | 5.7     | 5.2    |



<sup>\* 60%</sup> MSCI ACWI / 40% Bloomberg Barclays Global Aggregate

## **Quadrants by TEXPERS Average**



## Risk vs Return: 5 Year Time Horizon



#### Quadrants by TEXPERS Average – Funds Overweight Alternatives ≥ 25%



### Risk vs Return: 5 Year Time Horizon





### Risk vs Return: 5 Year Time Horizon



## **Quadrants by TEXPERS Average**



### Risk vs Return: 15 Year Time Horizon



#### Quadrants by TEXPERS Average – Funds Overweight Alternatives ≥ 25%



### Risk vs Return: 15 Year Time Horizon





### Risk vs Return: 15 Year Time Horizon





## **Average Asset Allocation Comparison**

| Asset                  | 5 Year Quadrant |        |        |        |
|------------------------|-----------------|--------|--------|--------|
|                        | 1               | 2      | 3      | 4      |
| Domestic Equity        | 32.33%          | 47.57% | 30.18% | 46.15% |
| International Equity   | 11.08%          | 16.83% | 12.90% | 15.53% |
| Global Equity          | 11.12%          | 0.96%  | 7.84%  | 0.35%  |
| Fixed Income           | 20.42%          | 25.25% | 28.63% | 25.92% |
| Alternative Strategies | 22.90%          | 7.72%  | 17.48% | 7.88%  |
| Cash and Other         | 2.14%           | 1.67%  | 2.97%  | 4.18%  |



## **Detailed Average Asset Allocation Comparison**

| Asset