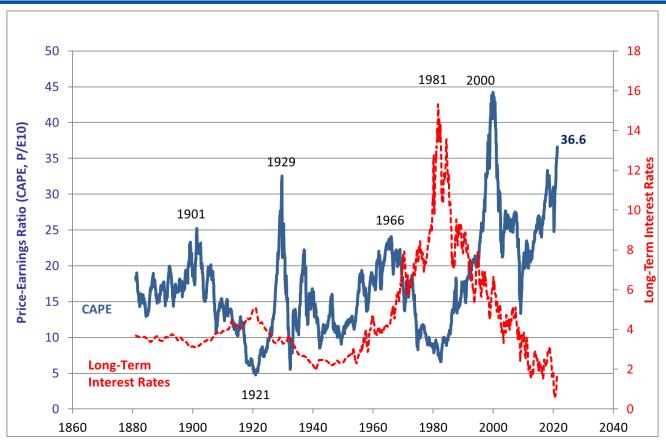

| 2.14%  | 1.67%         | 2.97%  | 4.18%  |  |

## **Comparison of Quadrants using Allocation to Alternatives**





## **Private Equity Performance**



With the strong performance of private equity, the decision by quadrant 1 plans to overweight private equity may be one contributor to the outperformance.

#### Horizon IRRs (as at Sep 2020)



#### Asset Class Returns: Last 3 Years vs Previous 10 Years

The below chart shows the delta between the annualized asset class performance over the last 3 years (2018-2020) compared with the annualized asset class performance over the previous 10 years (2007-2017).



## **US Valuation Metrics**





Source: http://www.econ.yale.edu/~shiller/data.htm



#### Valuations vs. 15-year median as of 31 December 2020

| Equity market | CAPE                | Forward P/E       | Trailing P/E | P/B   | Dividend yield |
|---------------|---------------------|-------------------|--------------|-------|----------------|
| US            | 33                  | 23                | 32           | 4.4   | 1.5            |
|               | (23)                | (15)              | (19)         | (2.8) | (2.0)          |
| UK            | 13                  | 14                | 18           | 1.6   | 3.3            |
|               | (13)                | (12)              | (14)         | (1.8) | (3.8)          |
| Europe ex. UK | 21                  | 18                | 24           | 2.0   | 2.