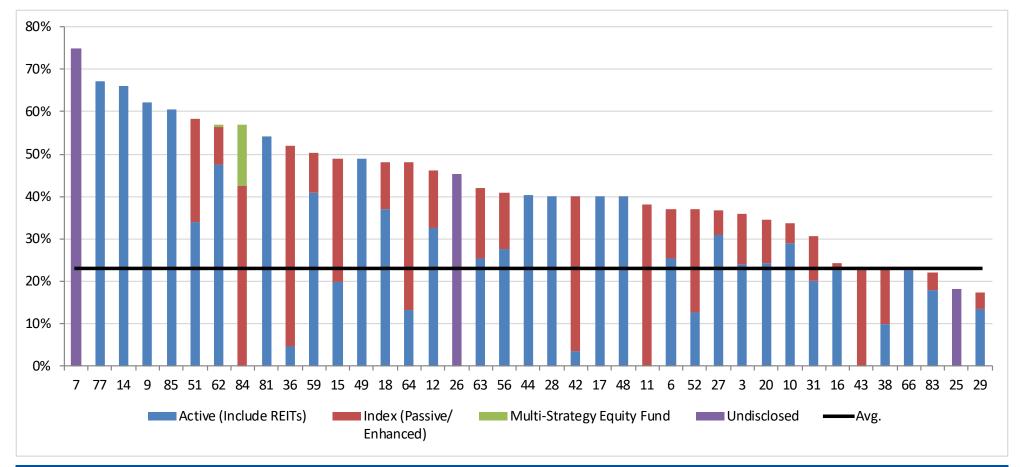

| (14)              | (16)         | (1.3) | (2.0)          |
| EM            | 16                  | 15                | 22           | 2.0   | 2.0            |
|               | (15)                | (11)              | (14)         | (1.7) | (2.6)          |
| Key: >20%     | <b>10–20%</b> 0–10% | 0-10% 10-20% +20% |              |       |                |
| in discount   | Expensive           | Cheap             |              |       |                |

Source: Cazenove Capital

#### **US Valuation Metrics**





#### **US Valuation Metrics**











#### **US Valuation Metrics**





#### **US Valuation Metrics**







## **Appendix – Dispersion of Actuarial Investment Return Assumptions**



#### **Actuarial Investment Return Assumption (%)**





## **Domestic Equity**





## **International Equity**





## **Global Equity**





## **Fixed Income**





## **Alternative Strategies**



### **Appendix – 5 Year Growth of \$1**





<sup>\*</sup> Only including funds with 5 full years of data

## **Appendix – Dispersion of Inflation Assumptions**









## **Number of survey participants by AUM**





# Did your fund receive its full expected employer contribution for the last fiscal year?



| Period Ending 9/30/2020 | Yes | No | Uncertain |
|-------------------------|-----|----|-----------|
| Number Responded        | 36  | 1  | 1         |
| Percentage              | 95  | 3  | 3         |



## With respect to compliance with the new SB 322 legislature regarding the reporting of management and performance fees paid to external managers: